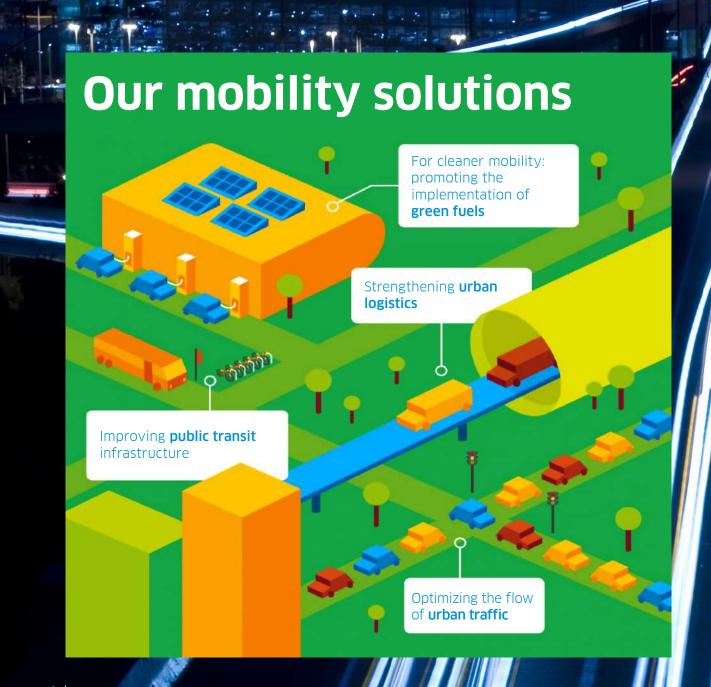

#### Our convictions

Contributing to the development of sustainable mobility lies at the heart of ENGIE's strategy. To support businesses and communities, and facilitate the transition to greener mobility solutions, the Group is developing a comprehensive range of clean mobility solutions that transform the way energy is used. To achieve this, ENGIE has adopted a systems-based approach that combines its skills and expertise in alternative fuels, transport infrastructure, smart transit systems, and upstream design and planning. Improving air quality, reducing noise pollution, keeping traffic flowing and optimizing transit networks: learn more about ENGIE's green mobility solutions.

Improving quality of life and developing smarter mobility: public transport infrastructure, intelligent transportation systems, refueling infrastructure for green fuels

How can we fight pollution and global warming in cities? How can we improve traffic flow and safety? The challenges of green mobility, to which ENGIE provides solutions, are lowering CO<sub>2</sub> emissions, reducing noise and developing accessibility. Cleaner fuels such as electricity, gas and hydrogen offer greener, more

cost-effective and more convenient transportation solutions for users. Intelligent transportation systems optimize existing infrastructure to help communities develop in the light of their region's needs and resources. Innovative solutions for harmonious urbanization.