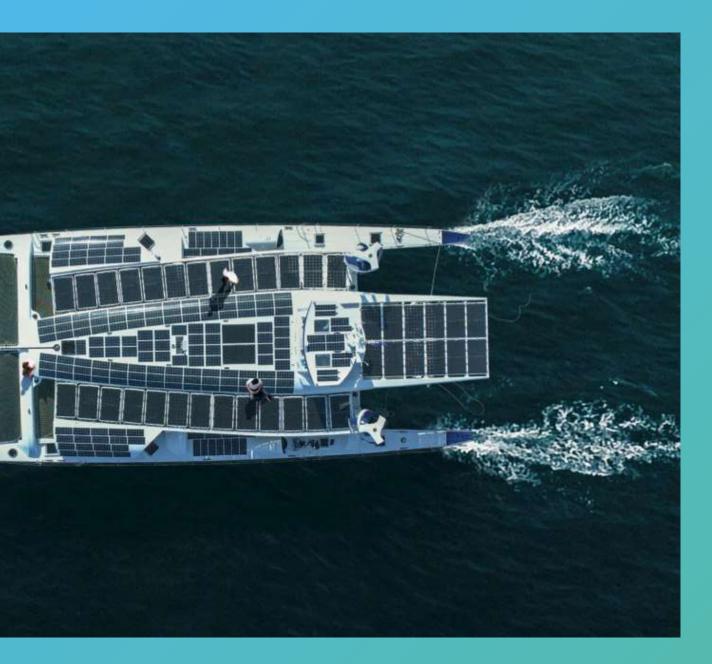

#### ENGIE sponsors the ENERGY OBSERVER boat

ENERGY OBSERVER is a ship that circumnavigates the world and functions as a floating laboratory, testing new energy solutions in a marine environment, under extreme conditions. The boat is powered by renewable energy and hydrogen, which it produces on board using ocean water. More than a boat, it is a zero-emission, autonomous energy system, which paves the way for the energy solutions of the future.